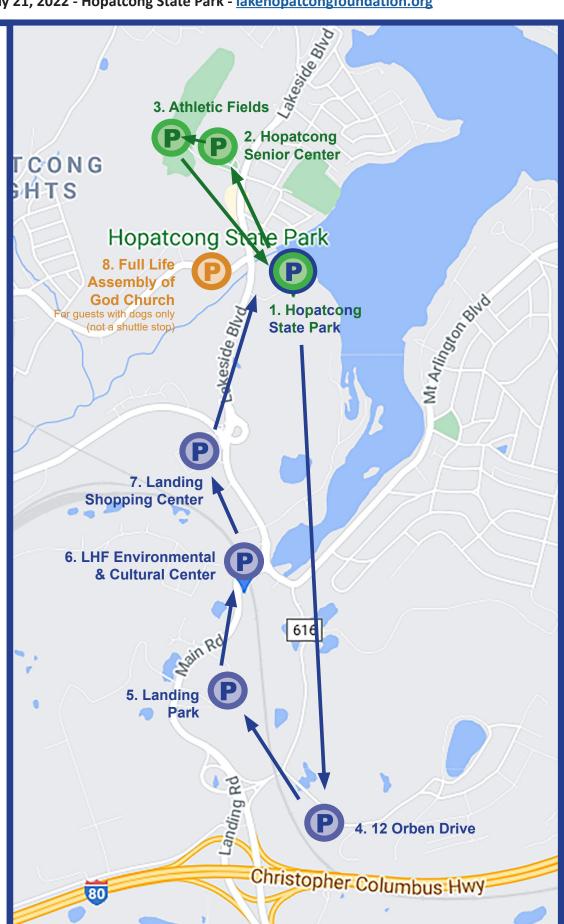

## Lake Hopatcong Block Party Parking and Shuttle Service Routes

May 21, 2022 - Hopatcong State Park - lakehopatcongfoundation.org

\$10 cash donation for on-site parking (1. Hopatcong State Park) FREE off-site parking w/ shuttle

## **Green Shuttle Route**

- 1. Hopatcong State Park, 260 Lakeside Blvd, Landing -\$10 cash donation
- **2. Hopatcong Senior Center,** 32 Lakeside Blvd, Hopatcong *FREE*
- **3. Wayne Threlkeld Athletic Fields,** 28 Lakeside Boulevard, Hopatcong *FREE*

## **Blue Shuttle Route**

- 1. Hopatcong State Park, 260 Lakeside Blvd, Landing -\$10 donation
- **4. 12 Orben Drive, Landing** *FREE*
- **5. Landing Park Recreation Complex,** 165 Landing Rd,
  Landing *FREE*
- **6. LHF Environmental & Cultural Center,** 125 Landing Road, Landing *FREE*
- **7. Landing Shopping Center,** 175 Lakeside Blvd, Landing *FREE*

## **Barking Lot**

8. Full Life Assembly of God Church, 7 Brooklyn-Stanhope Rd, Stanhope - This lot will only open for guests bringing dogs, once the State Park lot is full. There is no shuttle service to/from this lot. Guests must walk to park.